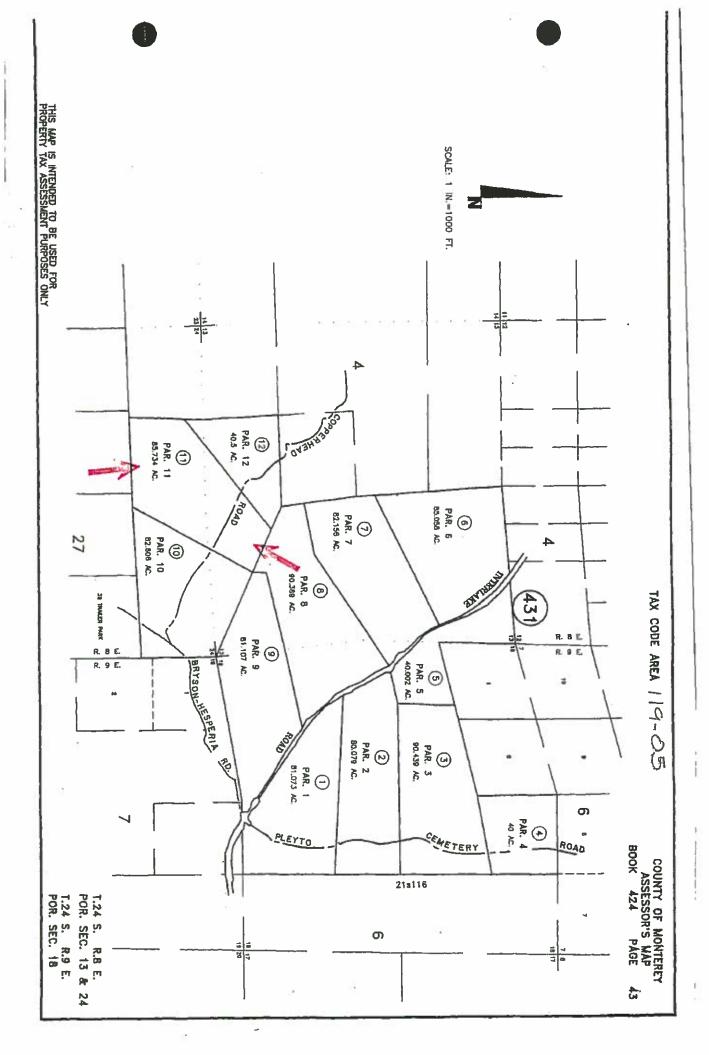

# 1042273

Location: Bryson

Size: 86 + / - acres

**APN:** 424-431-011

Zoning: Agricultural

Terms: Cash, Cash New

Loan

**Showing:** Vacant